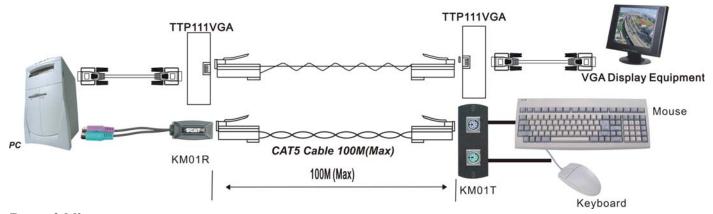

#### Installation View:

### **CAT5 KEYBOARD MOUSE EXTENDER**

ITEM NO.: KM01

KM01 Keyboard Mouse CAT5 Extender is designed for standard PS/2 keyboard and mouse to be connected to a PC up to 100 meters over CAT5 UTP able. Used in pairs and easy connection. Applications for classroom projector systems, boardroom systems, collaborative PC systems and medical information systems.

# KM01 Keyboard Mouse CAT5 Extender Features:

- Send PS/2 Keyboard and mouse via one CAT5 UTP cable.
- Including transmitter: Dual 6 pin mini DIN male for keyboard/mouse side to RJ45 and Receiver: Dual 6 pin mini DIN female with 6" lead for PC side to RJ45
- Passive, no power required.
- Transmission range up to 100 meters.