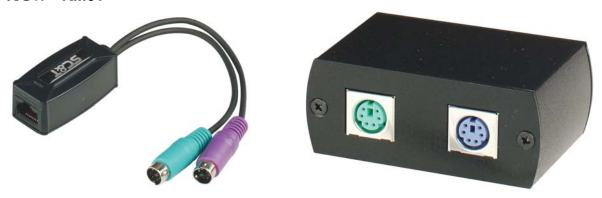

### **CAT5 KEYBOARD MOUSE EXTENDER**

ITEM NO.: KM01



KM01 Keyboard Mouse CAT5 Extender is designed for standard PS/2 keyboard and mouse to be connected to a PC up to 100 meters over CAT5 UTP able. Used in pairs and easy connection. Applications for classroom projector systems, boardroom systems, collaborative PC systems and medical information systems.

# KM01 Keyboard Mouse CAT5 Extender Features:

- Send PS/2 Keyboard and mouse via one CAT5 UTP cable.
- Including transmitter: Dual 6 pin mini DIN male for keyboard/mouse side to RJ45 and Receiver: Dual 6 pin mini DIN female with 6" lead for PC side to RJ45
- Passive, no power required.
- Transmission range up to 100 meters.

#### Installation View:



## Panel View:

KM01T



# Specification:

| ITEM NO.                | KM01