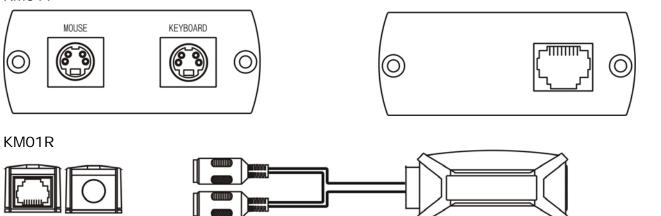

### **CAT5 KEYBOARD MOUSE EXTENDER**

ITEM NO.: KM01



KM01 Keyboard Mouse CAT5 Extender is designed for standard PS/2 keyboard and mouse to be connected to a PC up to 100 meters over CAT5 UTP able. Used in pairs and easy connection. Applications for classroom projector systems, boardroom systems, collaborative PC systems and medical information systems.

# KM01 Keyboard Mouse CAT5 Extender Features:

- Send PS/2 Keyboard and mouse via one CAT5 UTP cable.
- Including transmitter: Dual 6 pin mini DIN male for keyboard/mouse side to RJ45 and Receiver: Dual 6 pin mini DIN female with 6" lead for PC side to RJ45
- Passive, no power required.
- Transmission range up to 100 meters.

#### Installation View:



## Panel View:

KM01T



# Specification:

| ITEM NO.                | KM01                                                                   |                    |
|-------------------------|------------------------------------------------------------------------|--------------------|
| Input                   | PS/2 keyboard/mouse                                                    |                    |
| Bandwidth               | DC to 1Mhz                                                             |                    |
| Link Signals            | Mous & e data, mouse clock, keyboard data, keyboard clock, VCC, ground |                    |
| Distance                | 106 meters (Max.)                                                      |                    |
| Cable                   | CAT5 cable